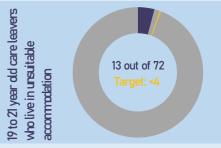

f children in Peterborough's care had 3 or more different homes in the last 12 months.

Out of those children who have been in care for over 2.5 years, 68.0% have been in their current home for two or more years.

68.0%

Target: above 70%





# 69.4%





2022/23

01

2021/22

Timeliness of adoption process

Target: above 18%

Time to placement

563

Target: below 400

For children adopted during the past 12 months, an average of 563 days passed between the child entering care and them moving into their adoptive placement. An average of 291 days passed between their placement order being granted and approval of a match with their adopters.

2022/23

Q2

2022/23

Q3

2022/23

Q4

2023/24

01

Time to match

2023/24

Q2

Sep-23

**291** 

Target: below 120

**CARELEAVERS** 



90.2%









Target: above 93%

36





This page is intentionally left blank