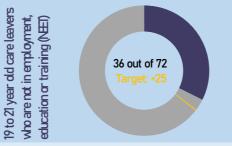

of children in Peterborough's care had 3 or more different homes in the last 12 months.

Out of those children who have been in care for over 2.5 years, 68.0% have been in their current home for two or more years.

68.0%

Target: above 70%





# 69.4%





2022/23

01

2021/22

Timeliness of adoption process

Target: above 18%

Time to placement

563

Target: below 400

For children adopted during the past 12 months, an average of 563 days passed between the child entering care and them moving into their adoptive placement. An average of 291 days passed between their placement order being granted and approval of a match with their adopters.

2022/23

Q2

2022/23

Q3

2022/23

Q4

2023/24

01

Time to match

2023/24

Q2

Sep-23

**291** 

Target: below 120

**CARELEAVERS** 



90.2%









Target: above 93%

36





This page is intentionally left blank