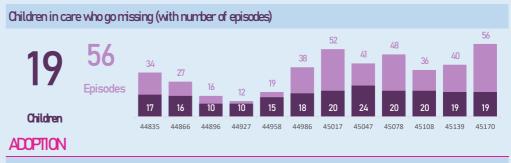

-           |
| Leaving Care<br>Personal Advisors               | 8     | 20                  |        | -           |
| Independent Reviewing Officers                  | 6     | 66                  | -      | -           |







### **SERVICE STANDARDS**

% of child in care reviews which were held on time (year to date, and during each month)

99.6%





% of child in care statutory visits which were carried out on time (year to date, and during each month)

92.5%

Target: Above 98%

# HOME

Home stability

10.4%

Target: below 8%

10.4% of children in Peterborough's care had 3 or more different homes in the last 12 months.

Out of those children who have been in care for over 2.5 years, 68.0% have been in their current home for two or more years.

68.0%

Target: above 70%





# 69.4%





2022/23

01

2021/22

Timeliness of adoption process

Target: above 18%

Time to placement

563

Target: below 400

For children adopted during the past 12 months, an average of 563 days passed between the child entering care and them moving into their adoptive placement. An average of 291 days passed between their placement order being granted and approval of a match with their adopters.

2022/23

Q2

2022/23

Q3

2022/23

Q4

2023/24

01

Time to match

2023/24

Q2

Sep-23

**291** 

Target: below 120

**CARELEAVERS** 



90.2%









Target: above 93%

36





This page is intentionally left blank