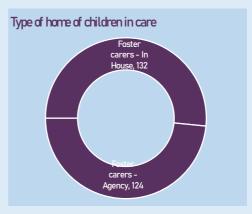

|        | -           |
| Leaving Care<br>Personal Advisors               | 8     | 20                  |        | -           |
| Independent Reviewing Officers                  | 6     | 66                  | -      | -           |







### **SERVICE STANDARDS**

% of child in care reviews which were held on time (year to date, and during each month)

99.6%





% of child in care statutory visits which were carried out on time (year to date, and during each month)

92.5%

Target: Above 98%

# HOME

Home stability

10.4%

Target: below 8%

10.4% of children in Peterborough's care had 3 or more different homes in the last 12 months.

Out of those children who have been in care for over 2.5 years, 68.0% have been in their current home for two or more years.

68.0%

Target: above 70%





# 69.4%





2022/23

01

2021/22

Timeliness of adoption process

Target: above 18%

Time to placement

563

Target: below 400

For children adopted during the past 12 months, an average of 563 days passed between the child entering care and them moving into their adoptive placement. An average of 291 days passed between their placement order being granted and approval of a match with their adopters.

2022/23

Q2

2022/23

Q3

2022/23

Q4

2023/24

01

Time to match

2023/24

Q2

Sep-23

**291** 

Target: below 120

**CARELEAVERS** 



90.2%









Target: above 93%

36





This page is intentionally left blank