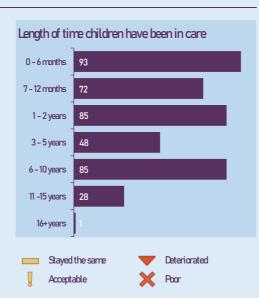

## **HEADLINE FIGURES**

Number of children in care on the last day of September

412

Target: Below 484



# Staffing

|                                                 | Staff | Average<br>Caseload | Change | Performance |
|-------------------------------------------------|-------|---------------------|--------|-------------|
| Family Safeguarding<br>Qualified social workers | 28    | 16                  |        | -           |
| Children in Care<br>Qualified social workers    | 18.3  | 20                  |        | -           |
| Leaving Care<br>Personal Advisors               | 8     | 20                  |        | -           |
| Independent Reviewing Officers                  | 6     | 66                  | -      | -           |







### **SERVICE STANDARDS**

% of child in care reviews which were held on time (year to date, and during each month)

99.6%





% of child in care statutory visits which were carried out on time (year to date, and during each month)

92.5%

Target: Above 98%

# HOME

Home stability

10.4%

Target: below 8%

10.4% of children in Peterborough's care had 3 or more different homes in the last 12 months.

Out of those children who have been in care for over 2.5 years, 68.0% have been in their current home for two or more years.

68.0%

Target: above 70%





# 69.4%





2022/23

01

2021/22

Timeliness of adoption process

Target: above 18%

Time to placement

563

Target: below 400

For children adopted during the past 12 months, an average of 563 days passed between the child entering care