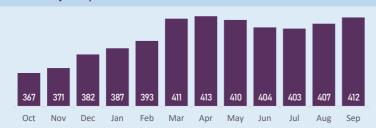

## **HEADLINE FIGURES**

Number of children in care on the last day of September

412

Target: Below 484