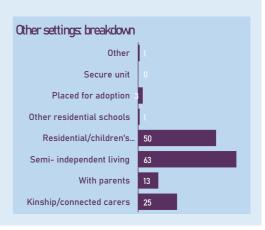

|        | -           |
| Leaving Care<br>Personal Advisors               | 8     | 20                  |        | -           |
| Independent Reviewing Officers                  | 6     | 66                  | -      | -           |







### **SERVICE STANDARDS**

% of child in care reviews which were held on time (year to date, and during each month)

99.6%





% of child in care statutory visits which were carried out on time (year to date, and during each month)

92.5%

Target: Above 98%

# HOME

Home stability

10.4%

Target: below 8%

10.4% of children in Peterborough's care had 3 or more different homes in the last 12 months.

Out of those children who have been in care for over 2.5 years, 68.0% have been in their current home for two or more years.

68.0%

Target: above 70%





# 69.4%





2022/23

01

2021/22

Timeliness of adoption process

Target: above 18%

Time to placement

563

Target: below 400

For children adopted during the past 12 months, an average of 563 days passed between the child entering care and them moving into their adoptive placement. An average of 291 days passed between their placement order being granted and approval of a match with their adopters.

2022/23

Q2

2022/23

Q3

2022/23

Q4

2023/24

01

Time to match

2023/24

Q2

Sep-23

**291** 

Target: below 120

**CARELEAVERS** 



90.2%









Target: above 93%

36





This page is intentionally left blank