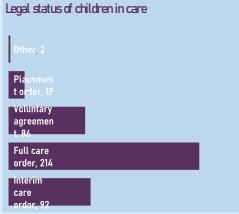

## **HEADLINE FIGURES**

Number of children in care on the last day of September

412

Target: Below 484



# Staffing

|                                                 | Staff | Average<br>Caseload | Change | Performance |
|-------------------------------------------------|-------|---------------------|--------|-------------|
| Family Safeguarding<br>Qualified social workers | 28    | 16                  |        | -           |
| Children in Care<br>Qualified social workers    | 18.3  | 20                  |        | -           |
| Leaving Care<br>Personal Advisors               | 8     | 20                  |        | -           |
| Independent Reviewing Officers                  | 6     | 66                  | -      | -           |







### **SERVICE STANDARDS**

% of child in care reviews which were held on time (year to date, and during each month)

99.6%





% of child in care statutory visits which were carried out on time (year to date, and during each month)

92.5%

Target: Above 98%

# HOME

Home stability

10.4%

Target: below 8%

10.4% of children in Peterborough's care had 3 or more different homes in the last 12 months.

Out of those children who have been in care for over 2.5 years, 68.0% have been in their current home for two or more years.

68.0%

Target: above 70%





# 69.4%





2022/23

01

2021/22

Timeliness of adoption process

Target: above 18%

Time to placement

563

Target: below 400

For children adopted during the past 12 months, an average of 563 days passed between the child entering