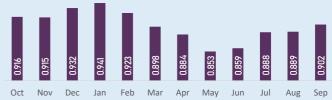

### **SERVICE STANDARDS**

% of child in care reviews which were held on time (year to date, and during each month)

99.6%

% of child in care statutory visits which were carried out on time (year to date, and during each month)

92.5%

Target: Above 98%