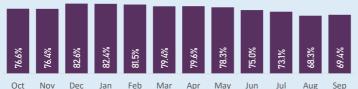

### **SERVICE STANDARDS**

% of child in care reviews which were held on time (year to date, and during each month)

99.6%

% of child in care statutory visits which were carried out on time (year to date, and during each month)

92.5%

Target: Above 98%