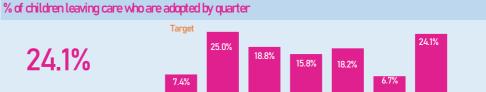

# 69.4%

2022/23

01

2021/22

Timeliness of adoption process

Target: above 18%

Time to placement

563

Target: below 400

For children adopted during the past 12 months, an average of 563 days passed between the child entering care and them moving into their adoptive placement. An average of 291 days passed between their placement order being granted and approval of a match with their adopters.