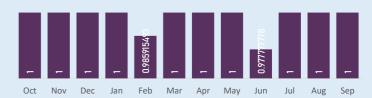

### **SERVICE STANDARDS**

% of child in care reviews which were held on time (year to date, and during each month)

99.6%

% of child in care statutory visits which were carried out on time (year to date, and during each month)

92.5%

Target: Above 98%